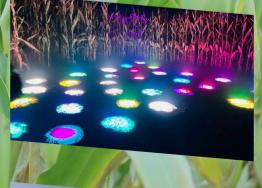

# MINI MAZE ANIMAL ESCAPE CHECKPOINT CHALLENGE

ENGHANTED PATHWAY LIGHTS & MUSIC SPECIAL EFFECTS INTERACTIVE MILE TRAIL PICK A PUMPKIN

FOUR ATTRACTIONS ALL IN ONE EPIC TRAIL! CREATURES OF THE CORN PHOBIA BD SLUMBER THE HORROR SHOW!