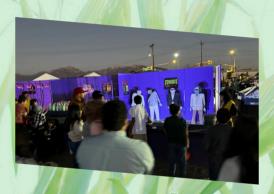

# MINI MAZE ANIMAL ESCAPE CHECKPOINT CHALLENGE

ENGHANTED PATHWAY LIGHTS & MUSIC SPECIAL EFFECTS INTERACTIVE MILE TRAIL PICK A PUMPKIN

FOUR ATTRACTIONS ALL IN ONE EPIC TRAIL! CREATURES OF THE CORN PHOBIA BD SLUMBER THE HORROR SHOW!